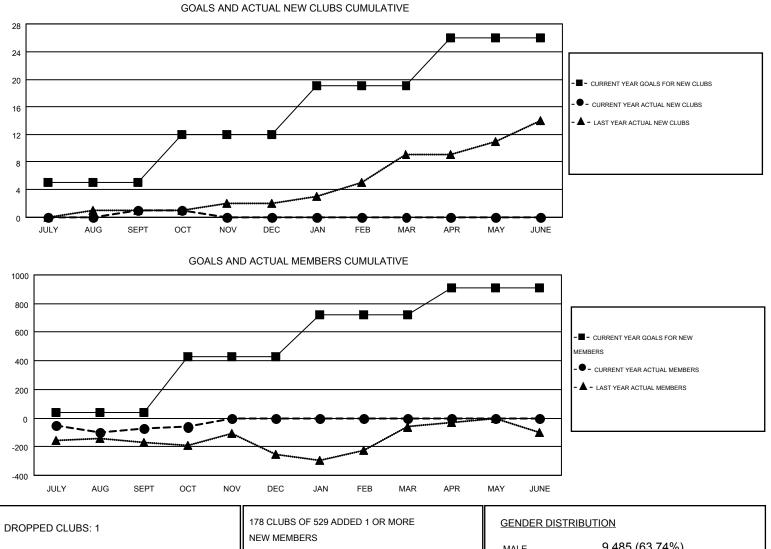

## GMT: ED LECIUS

| GMT   | C A | 1 |
|-------|-----|---|
| Givin | UA. | 1 |

|                       |                  | Clubs     |                  |                  |               |                    | Members                                |                    |                  |
|-----------------------|------------------|-----------|------------------|------------------|---------------|--------------------|----------------------------------------|--------------------|------------------|
| RESULTS FOR 2016-2017 |                  |           |                  |                  | RESU          | LTS FOR 2016-2017  | 7                                      |                    |                  |
| QUARTER               | NEW CLUB<br>GOAL | NEW CLUBS | DROPPED<br>CLUBS | NET<br>GAIN/LOSS | QUARTER       | NEW MEMBER<br>GOAL | CHARTER AND<br>NEW<br>MEMBERS<br>ADDED | DROPPED<br>MEMBERS | NET<br>GAIN/LOSS |
| JULY/AUG/SEPT         | 5                | 1         | 1                | 0                | JULY/AUG/SEPT | 36                 | 330                                    | 404                | -74              |
| OCT/NOV/DEC           | 7                | 0         | 0                | 0                | OCT/NOV/DEC   | 394                | 158                                    | 146                | 12               |
| JAN/FEB/MAR           | 7                | 0         | 0                | 0                | JAN/FEB/MAR   | 292                | 0                                      | 0                  | 0                |
| APR/MAY/JUNE          | 7                | 0         | 0                | 0                | APR/MAY/JUNE  | 189                | 0                                      | 0                  | 0                |

| DROPPED CLUBS: 1 |            | 178 CLUBS OF 529 ADDED 1 OR MORE | GENDER DISTRIBUTION |                |       |
|------------------|------------|----------------------------------|---------------------|----------------|-------|
|                  |            | NEW MEMBERS                      | MALE                | 9,485 (63.74%) |       |
|                  |            |                                  | FEMALE              | 5,395 (36.26%) |       |
| DROPPED MEMBERS  |            |                                  |                     |                |       |
| DECEASED         | 62         | CLICK HERE FOR HEALTH            |                     |                |       |
| CLUB CANCELLED   | 13         | ASSESSMENT DATA                  | FAMILY UNIT MEMBER  | S              | 2,397 |
| OTHER            | 475        |                                  | HEAD OF HOUSEHOLD   |                | 1,157 |
| TOTAL            | 550        |                                  | NON-HEAD OF HOUSE   | HOLD           | 1,240 |
|                  | ê <b>î</b> |                                  | 1                   |                |       |